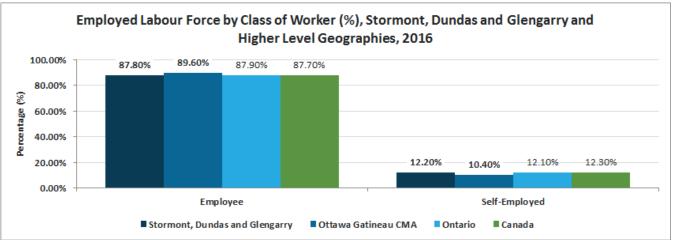

#### Employee vs Self-Employed

- In 2016, Stormont, Dundas and Glengarry had a similar proportion of employees, 87.8% compared to 87.9% in Ontario and 87.7% in Canada
- In 2016, only 12.1% of the working age population between 25 to 64 years in Stormont, Dundas and Glengarry were self-employed compared to 35.2% in the 65 years and over age group
- Stormont, Dundas and Glengarry had a higher proportion of the population who are self-employed, 12.2% compared to Ottawa Gatineau CMA with 10.4%
- In the lower level geographies, the highest proportion of self-employed workers were in South Glengarry, 17.8% followed by 17.3% in North Glengarry and 16.5% in North Stormont