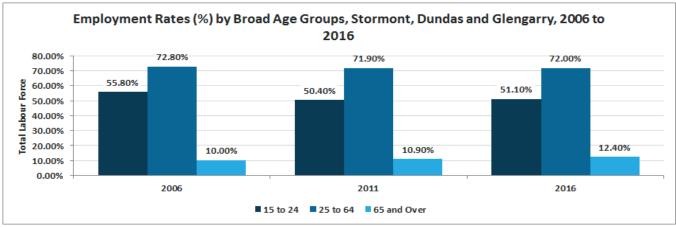

#### Participation and Unemployment Rates

- In 2016, unemployment rates in Stormont, Dundas and Glengarry for the working age group 25 to 64 years of age was 5.9% compared to 5.1% in Ottawa Gatineau CMA, 5.8% Ontario and 6.4% in Canada
- Unemployment rates in Stormont, Dundas and Glengarry for the working age group 25 to 64 years of age increased from 4.7% in 2006 to 5.9% in 2016
- Unemployment rates in Stormont, Dundas and Glengarry for the age group 15 to 24 years was 19.1% in 2016 compared to 16.8% in Ottawa Gatineau CMA, 17.6% Ontario and 15.5% in Canada
- Participation rate for the senior population, 65 years and above increased from 10.5% in 2006 to 13.3% in 2016
- Unemployment rates for the working age group 25 to 64 years of age in the lower level geographies was highest in Akwesasne at 14.7% followed by Cornwall with 7.4% and North Glengarry with 6.8%