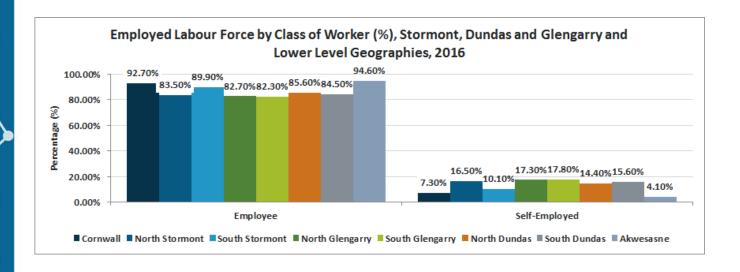

#### Employee vs Self-Employed

- In 2016, Stormont, Dundas and Glengarry had a similar proportion of employees, 87.8% compared to 87.9% in Ontario and 87.7% in Canada
- In 2016, only 12.1% of the working age population between 25 to 64 years in Stormont, Dundas and Glengarry were self-employed compared to 35.2% in the 65 years and over age group
- Stormont, Dundas and Glengarry had a higher proportion of the population who are self-employed, 12.2% compared to Ottawa Gatineau CMA with 10.4%
- In the lower level geographies, the highest proportion of self-employed workers were in South Glengarry, 17.8% followed by 17.3% in North Glengarry and 16.5% in North Stormont