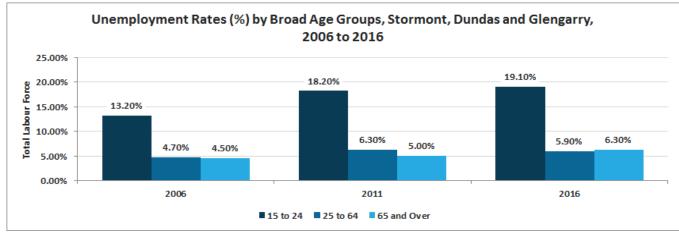

#### Participation and Unemployment Rates

- In 2016, unemployment rates in Stormont, Dundas and Glengarry for the working age group 25 to 64 years of age was 5.9% compared to 5.1% in Ottawa Gatineau CMA, 5.8% Ontario and 6.4% in Canada
- Unemployment rates in Stormont, Dundas and Glengarry for the working age group 25 to 64 years of age increased from 4.7% in 2006 to 5.9% in 2016
- Unemployment rates in Stormont, Dundas and Glengarry for the age group 15 to 24 years was 19.1% in 2016 compared to 16.8% in Ottawa Gatineau CMA, 17.6% Ontario and 15.5% in Canada
- Participation rate for the senior population, 65 years and above increased from 10.5% in 2006 to 13.3% in 2016
- Unemployment rates for the working age group 25 to 64 years of age in the lower level geographies was highest in Akwesasne at 14.7% followed by Cornwall with 7.4% and North Glengarry with 6.8%