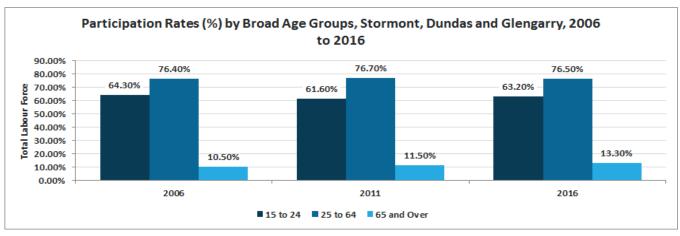

#### Participation and Unemployment Rates

- In 2016, unemployment rates in Stormont, Dundas and Glengarry for the working age group 25 to 64 years of age was 5.9% compared to 5.1% in Ottawa Gatineau CMA, 5.8% Ontario and 6.4% in Canada
- Unemployment rates in Stormont, Dundas and Glengarry for the working age group 25 to 64 years of age increased from 4.7% in 2006 to 5.9% in 2016
- Unemployment rates in Stormont, Dundas and Glengarry for the age group 15 to 24 years was 19.1% in 2016 compared to 16.8% in Ottawa Gatineau CMA, 17.6% Ontario and 15.5% in Canada
- Participation rate for the senior population, 65 years and above increased from 10.5% in 2006 to 13.3% in 2016
- Unemployment rates for the working age group 25 to 64 years of age in the lower level geographies was highest in Akwesasne at 14.7% followed by Cornwall with 7.4% and North Glengarry with 6.8%