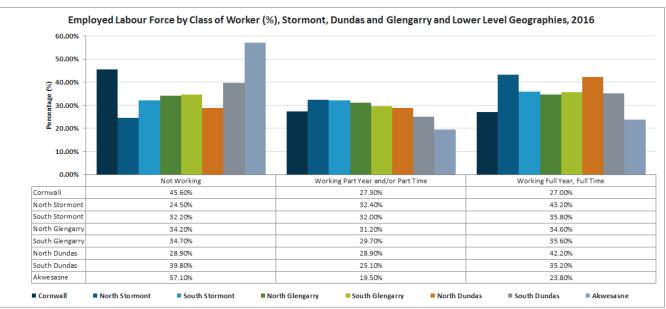

### Labour

#### Work Activity in the Past Year

- In Stormont, Dundas and Glengarry, 38% of the employed labour force were not working compared to 28.7% working part year or part-time and 33% working full time
- Stormont, Dundas and Glengarry had a higher proportion of the employed labour force of the population not working, 38% when compared to 30.6% in Ottawa Gatineau CMA, 33.5% in Ontario and 32.4% in Canada
- Akwesasne had the highest proportion of the employed labour force, 57% not working followed by Cornwall with 45.6%