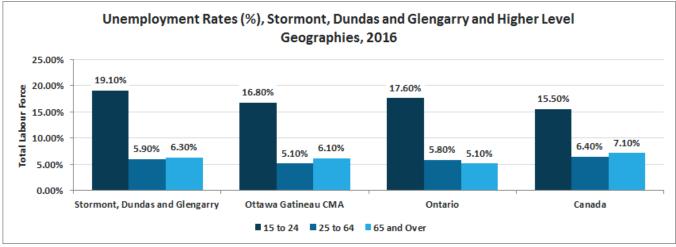

#### Participation and Unemployment Rates

- In 2016, unemployment rates in Stormont, Dundas and Glengarry for the working age group 25 to 64 years of age was 5.9% compared to 5.1% in Ottawa Gatineau CMA, 5.8% Ontario and 6.4% in Canada
- Unemployment rates in Stormont, Dundas and Glengarry for the working age group 25 to 64 years of age increased from 4.7% in 2006 to 5.9% in 2016
- Unemployment rates in Stormont, Dundas and Glengarry for the age group 15 to 24 years was 19.1% in 2016 compared to 16.8% in Ottawa Gatineau CMA, 17.6% Ontario and 15.5% in Canada
- Participation rate for the senior population, 65 years and above increased from 10.5% in 2006 to 13.3% in 2016
- Unemployment rates for the working age group 25 to 64 years of age in the lower level geographies was highest in Akwesasne at 14.7% followed by Cornwall with 7.4% and North Glengarry with 6.8%