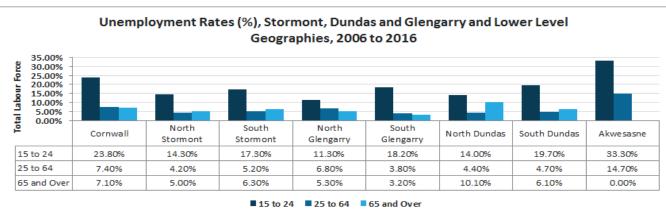

#### Participation and Unemployment Rates

- In 2016, unemployment rates in Stormont, Dundas and Glengarry for the working age group 25 to 64 years of age was 5.9% compared to 5.1% in Ottawa Gatineau CMA, 5.8% Ontario and 6.4% in Canada
- Unemployment rates in Stormont, Dundas and Glengarry for the working age group 25 to 64 years of age increased from 4.7% in 2006 to 5.9% in 2016
- Unemployment rates in Stormont, Dundas and Glengarry for the age group 15 to 24 years was 19.1% in 2016 compared to 16.8% in Ottawa Gatineau CMA, 17.6% Ontario and 15.5% in Canada
- Participation rate for the senior population, 65 years and above increased from 10.5% in 2006 to 13.3% in 2016
- Unemployment rates for the working age group 25 to 64 years of age in the lower level geographies was highest in Akwesasne at 14.7% followed by Cornwall with 7.4% and North Glengarry with 6.8%