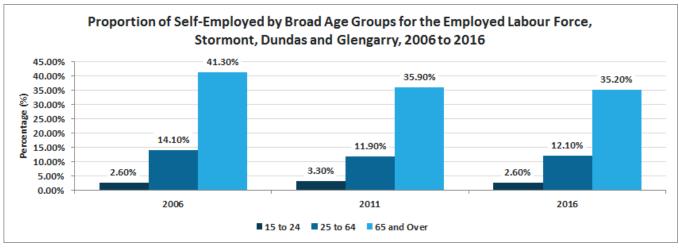

#### Employee vs Self-Employed

- In 2016, Stormont, Dundas and Glengarry had a similar proportion of employees, 87.8% compared to 87.9% in Ontario and 87.7% in Canada
- In 2016, only 12.1% of the working age population between 25 to 64 years in Stormont, Dundas and Glengarry were self-employed compared to 35.2% in the 65 years and over age group
- Stormont, Dundas and Glengarry had a higher proportion of the population who are self-employed, 12.2% compared to Ottawa Gatineau CMA with 10.4%
- In the lower level geographies, the highest proportion of self-employed workers were in South Glengarry, 17.8% followed by 17.3% in North Glengarry and 16.5% in North Stormont