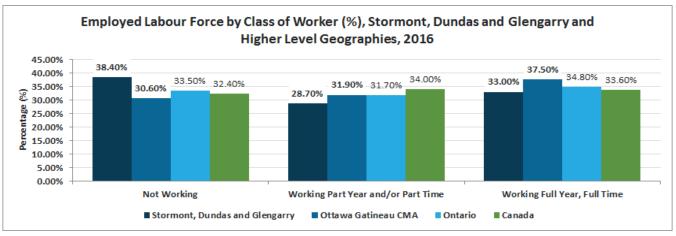

### Labour

#### Work Activity in the Past Year

- In Stormont, Dundas and Glengarry, 38% of the employed labour force were not working compared to 28.7% working part year or part-time and 33% working full time
- Stormont, Dundas and Glengarry had a higher proportion of the employed labour force of the population not working, 38% when compared to 30.6% in Ottawa Gatineau CMA, 33.5% in Ontario and 32.4% in Canada
- Akwesasne had the highest proportion of the employed labour force, 57% not working followed by Cornwall with 45.6%