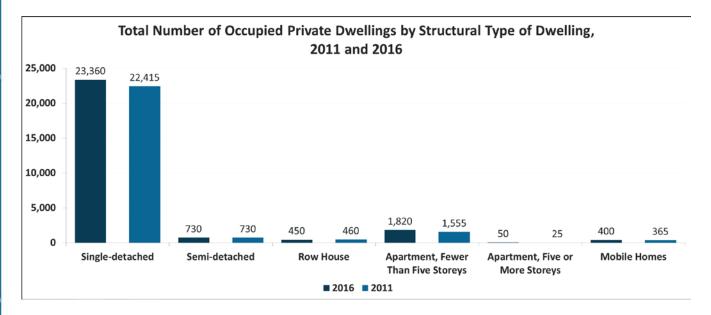

# **Type of Dwelling**

# Type of Dwelling

**Community Quick Facts** 

Total number of occupied private dwellings by structural type of dwelling

| Total number of occupied private dwellings by structural type of dwelling |                     |                       |                 |  |  |
|---------------------------------------------------------------------------|---------------------|-----------------------|-----------------|--|--|
|                                                                           | North Dundas        | North Stormont        | North Glengarry |  |  |
| Total number of occupied private dwellings                                | 4,480               | 2,630                 | 4,320           |  |  |
| Single-detached                                                           | 3,820               | 2,410                 | 3,455           |  |  |
| Semi-detached                                                             | 80                  | 50                    | 135             |  |  |
| Row House                                                                 | 50                  | 5                     | 60              |  |  |
| Apartment, Fewer Than Five Storeys                                        | 430                 | 150                   | 520             |  |  |
| Apartment, Five or More Storeys                                           | 25                  | 5                     | 5               |  |  |
| Mobile Homes                                                              | 60                  | 10                    | 120             |  |  |
|                                                                           | <b>South Dundas</b> | <b>South Stormont</b> | South Glengarry |  |  |
| Total number of occupied private dwellings                                | 4,555               | 5,150                 | 5,300           |  |  |
| Single-detached                                                           | 3,625               | 4,700                 | 4,945           |  |  |
| Semi-detached                                                             | 305                 | 70                    | 95              |  |  |
| Row House                                                                 | 205                 | 70                    | 35              |  |  |
| Apartment, Fewer Than Five Storeys                                        | 290                 | 235                   | 150             |  |  |
| Apartment, Five or More Storeys                                           | 10                  | 5                     | 5               |  |  |
| Mobile Homes                                                              | 100                 | 65                    | 45              |  |  |