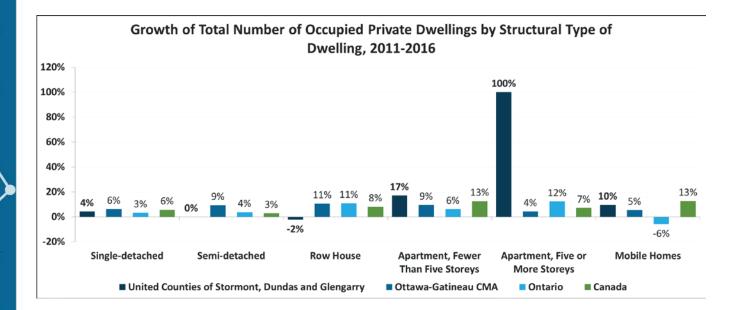

## **Type of Dwelling**

### **Dwelling Characteristics**







# **Type of Dwelling**

#### Persons in Private Households



### Average Number of Persons in Private Households

|                                                 | United<br>Counties of<br>Stormont,<br>Dundas and<br>Glengarry | Ottawa-<br>Gatineau<br>CMA | Ontario | Canada |
|-------------------------------------------------|---------------------------------------------------------------|----------------------------|---------|--------|
| Average number of persons in private households | 2.3                                                           | 2.4                        | 2.6     | 2.4    |

#### Quick Facts

The average number of persons per household in the United Counties of Stormont, Dundas and Glengarry is 2.3. In comparison to 2011, this has decreased by 0.1. When compar