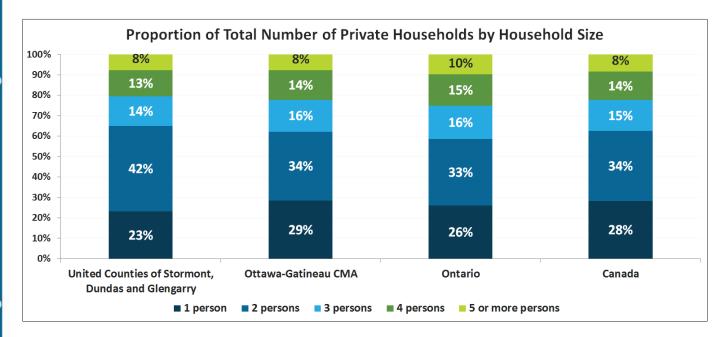

#### Persons in Private Households

# **Type of Dwelling**

Total number of private households by household size

| Total number of private households by household size |              |                       |                 |  |  |
|------------------------------------------------------|--------------|-----------------------|-----------------|--|--|
|                                                      | North Dundas | North Stormont        | North Glengarry |  |  |
| Total number of private households                   | 4,480        | 2,630                 | 4,315           |  |  |
| 1 person                                             | 1,040        | 555                   | 1,245           |  |  |
| 2 persons                                            | 1,795        | 1,015                 | 1,785           |  |  |
| 3 persons                                            | 660          | 410                   | 555             |  |  |
| 4 persons                                            | 630          | 400                   | 470             |  |  |
| 5 or more persons                                    | 355          | 245                   | 260             |  |  |
|                                                      | South Dundas | <b>South Stormont</b> | South Glengarry |  |  |
| Total number of private households                   | 4,555        | 5,150                 | 5,300           |  |  |
| 1 person                                             | 1,120        | 990                   | 1,155           |  |  |
| 2 persons                                            | 1,995        | 2,230                 | 2,350           |  |  |
| 3 persons                                            | 650          | 760                   | 735             |  |  |
| 4 persons                                            | 480          | 780                   | 655             |  |  |
| 5 or more persons                                    | 315          | 395                   | 400             |  |  |