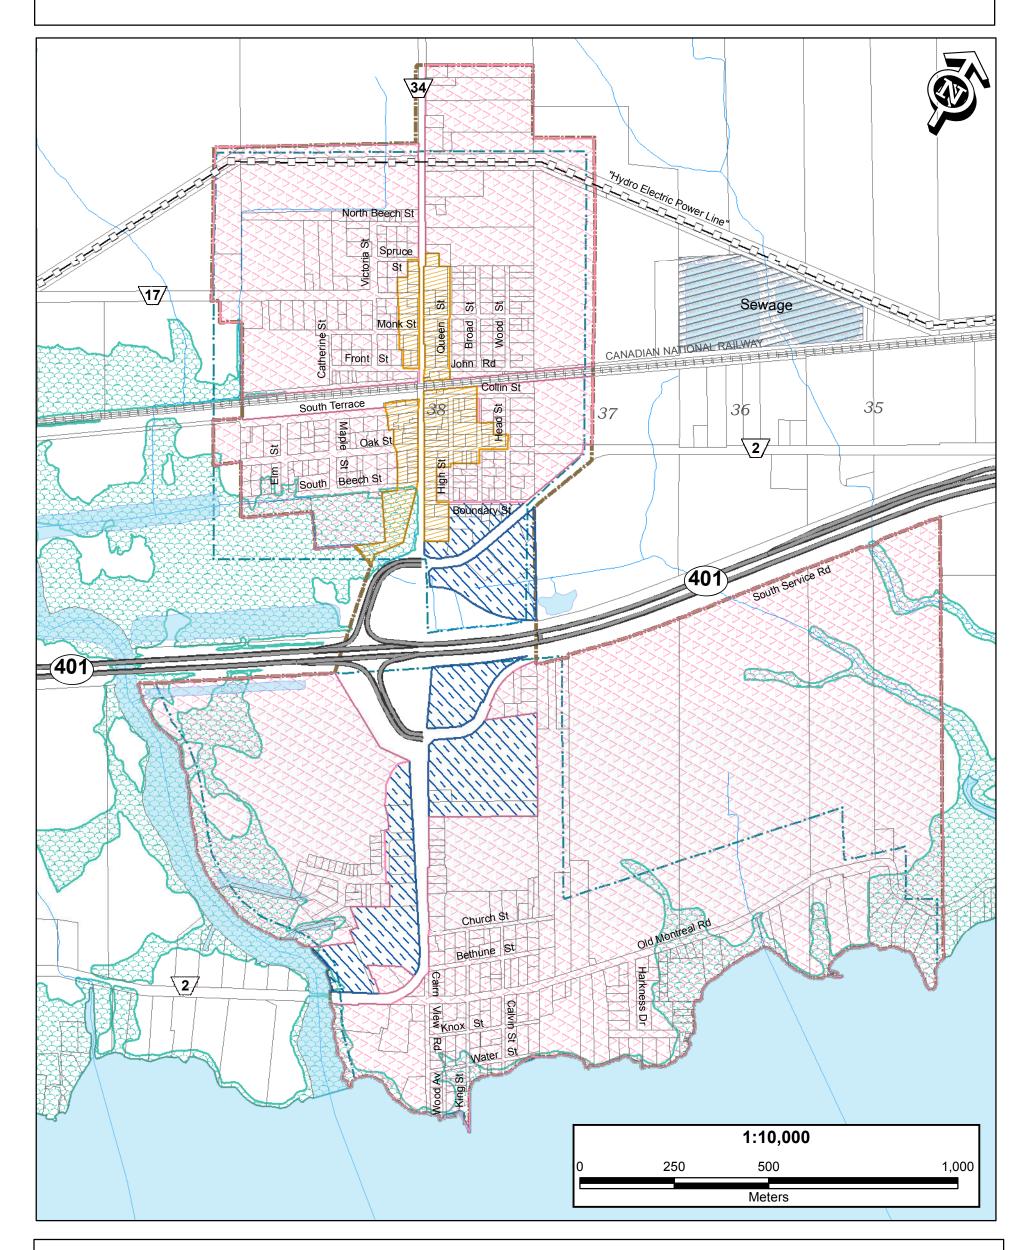

# **SCHEDULE A6c**

South Lancaster/Lancaster

### **Boundaries (Land Use Designation)**

Urban Settlement Area **Urban Service Limit** Ĭ

## Settlement Areas (Land Use Designation)

i.....

**Provincially Significant** Wetland

Special Land Use District (See Table 9.1.5 of the OP Text)

Airport District

### **Environmental Protection Lands** (Constraint Overlay)

- **Organic Soils**

#### Unstable Slope

 $\langle c \rangle$ **Closed Waste Site** 

#### Infrastructure

Sewage Lagoon

Produced by the United Counties of Stormor Dundas and Glengarry, Transportation and Planning Services with Data supplied under Licence by Members of the Ontario Geospatial Data Exchange © November 17, 2015