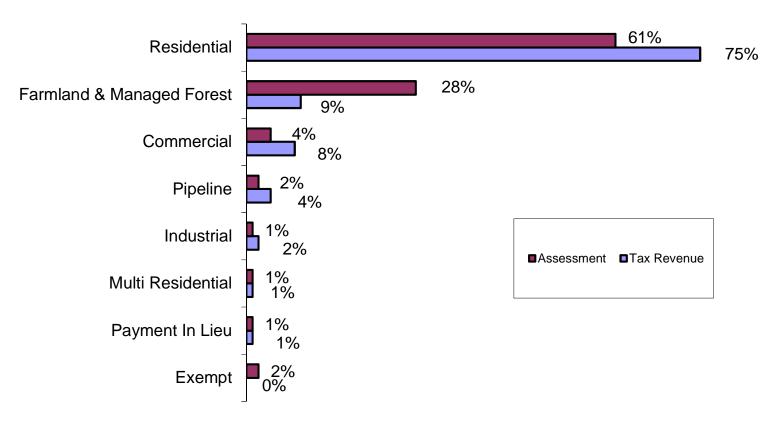

# Assessment & Tax Revenue by Property Class 2018

75% of the Total Tax Revenue is Raised From the Residential Property Class (75% in 2017)