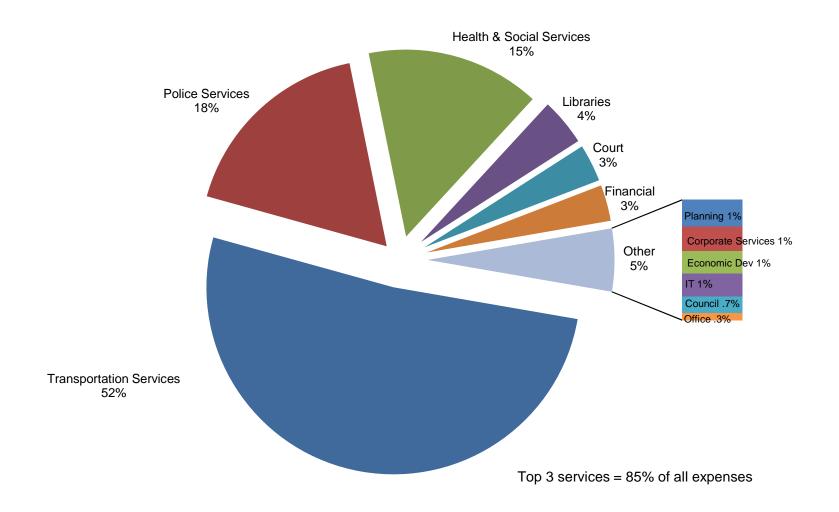

# **2018 Approved Budget Distribution of Expenses**

# 2018 County Taxes of \$591 per \$100,000 Residential Assessment

Total \$591 (\$593 in 2017)
Top 3 services = 92% of the County portion of each tax bill