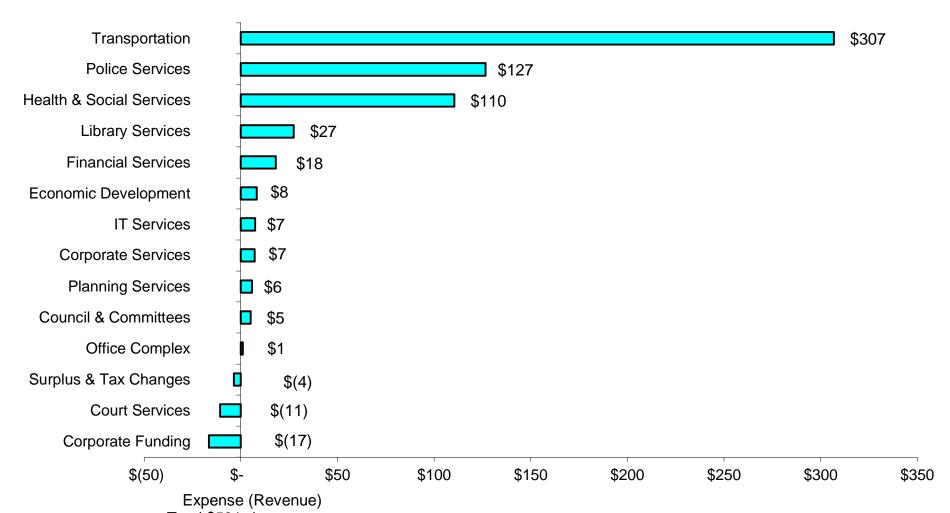

# Various Approaches to Refer to Budget Results

|                             | R  | Net Tax<br>Requirement | sidential<br>000 Assm't | Pe | er Household<br>27,947 | r Capita<br>5,353 | Per Dollar<br>\$1.00 |
|-----------------------------|----|------------------------|-------------------------|----|------------------------|-------------------|----------------------|
| Transportation Services     | \$ | 24,026,598             | \$<br>307               | \$ | 860                    | \$<br>368         | 52¢                  |
| Police Services             |    | 9,945,489              | 127                     |    | 356                    | 152               | 21¢                  |
| Health & Social Services    |    | 8,676,948              | 110                     |    | 310                    | 133               | 19¢                  |
| Library Services            |    | 2,149,126              | 27                      |    | 77                     | 33                | 5¢                   |
| Financial Services          |    | 1,426,670              | 18                      |    | 51                     | 22                | 4¢                   |
| <b>Economic Development</b> |    | 645,893                | 8                       |    | 23                     | 10                | 1¢                   |
| IT Servcies                 |    | 585,290                | 7                       |    | 21                     | 9                 | 1¢                   |
| Corporate Services          |    | 561,346                | 7                       |    | 20                     | 9                 | 1¢                   |
| Planning Services           |    | 453,074                | 6                       |    | 16                     | 7                 | 1¢                   |
| Council & Committees        |    | 397,161                | 5                       |    | 14                     | 6                 | 1¢                   |
| Office Complex              |    | 76,885                 | 1                       |    | 3                      | 1                 | 0¢                   |
| Surplus & Tax Changes       |    | (358,500)              | (4)                     |    | (13)                   | (5)               | (1)¢                 |
| Court Services              |    | (841,380)              | (11)                    |    | (30)                   | (13)              | (2)¢                 |
| Corporate Funding           |    | (1,302,100)            | (17)                    |    | (47)                   | (20)              | (3)¢                 |
| Total Taxation              | \$ | 46,442,500             | \$<br>591               | \$ | 1,662                  | \$<br>711 \$      | 1.00                 |