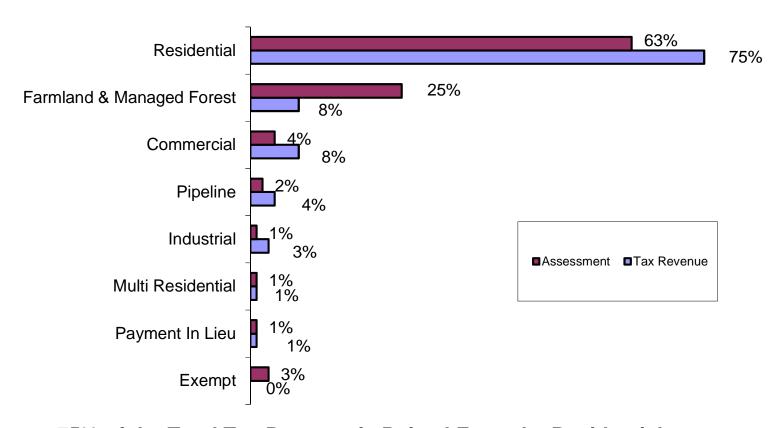

- The average residential assessment increased by 0.5% from 2016
- 75% of the County's tax revenues are derived from the residential property tax class
- Transportation, policing, and health and social services account for 84% of all County expenditures

# Assessment & Tax Revenue by Property Class 2017

75% of the Total Tax Revenue is Raised From the Residential Property Class (76% in 2016)