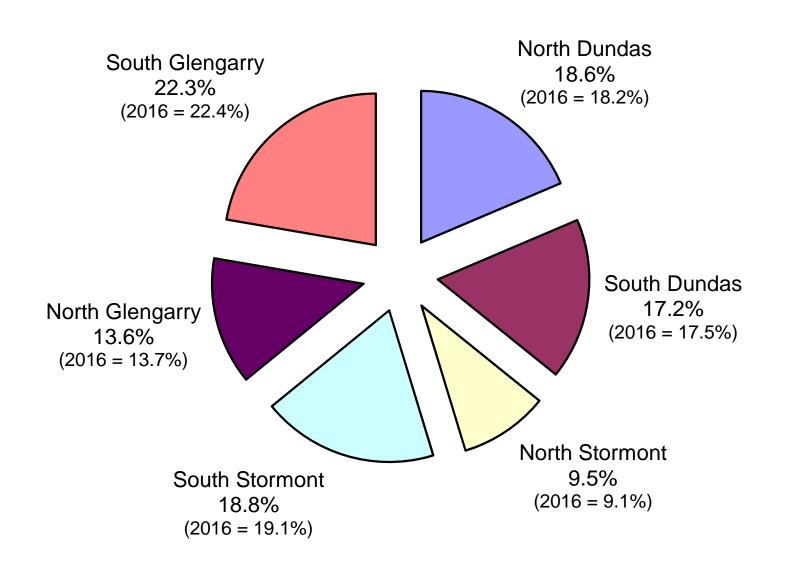

2 and County Road 36 (Milles Roches Road) (\$2,355,000)

#### **Township of North Glengarry**

- County Road 22 in the Village of Maxville (\$250,000)
- County Road 30 from County Road 43 to Kenyon Concession Road (\$729,000)
- County Road 34 from Power Dam Road to County Road 21 (\$897,000)

#### **Township of South Glengarry**

- County Road 17 from Williamstown to Lancaster (\$740,000)
- Repairs on County Road 17 between Williamstown and County Road 27 (\$86,000)
- Reconstruction of County Road 18 in Martintown (\$538,000)
- County Road 27 from North of Summerstown Station to County Road 19 (\$1,027,000)
- Repairs to Grey's Creek Bridge, County Road 2 (\$600,000)

#### Other

- Microsurfacing and Cracksealing on various County Roads (\$714,200)

# Proportion of Taxable Assessment 2017



# Assessment & Tax Revenue by Property Class 2017



75% of the Total Tax Revenue is Raised From the Residential Property Class (76% in 2016)

# Approved Budget Distribution of Expenses



# 2017 County Taxes of \$593 per \$100,000 Residential Assessment



Total \$593 (\$586 in 2016)
Top 3 services = 93% of the County portion of each tax bill

# How your tax dollar works

**45 Cents of Every County Tax Dollar is Not Under County Council Control** 

|                                             | (Re | Net Cost<br>evenue) 2017 | Per Dollar<br>2017 | Per Dollar<br>2016 |
|---------------------------------------------|-----|--------------------------|--------------------|--------------------|
| Services Not County Controlled              |     |                          |