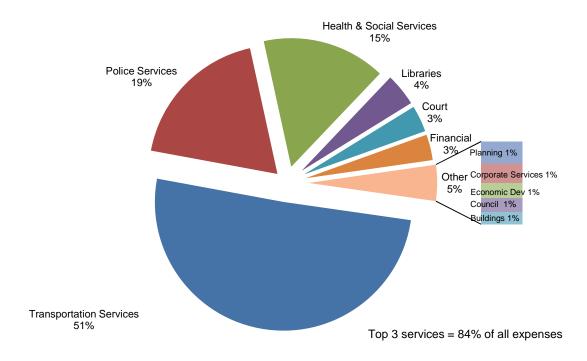

- The average residential assessment increased by 0.5% from 2016
- 75% of the County's tax revenues are derived from the residential property tax class
- Transportation, policing, and health and social services account for 84% of all County expenditures

# Approved Budget Distribution of Expenses

# 2017 County Taxes of \$593 per \$100,000 Residential Assessment

Total \$593 (\$586 in 2016)
Top 3 services = 93% of the County portion of each tax bill