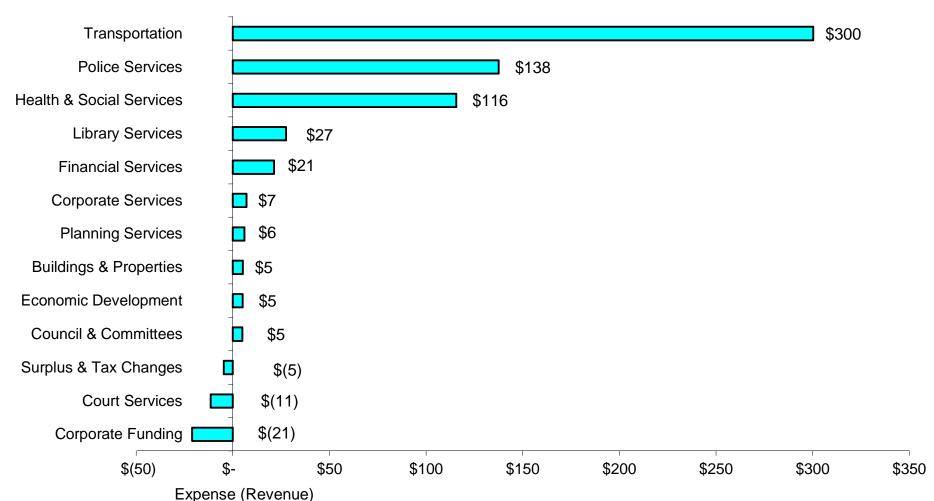

# Various Approaches to Refer to Budget Results

|                             | R  | Net Tax<br>Requirement | sidential<br>000 Assm't | Pe | er Household<br>27,947 | Capita<br>5,353 | Per Dollar<br>\$1.00 |
|-----------------------------|----|------------------------|-------------------------|----|------------------------|-----------------|----------------------|
| Transportation Services     | \$ | 22,465,080             | \$<br>300               | \$ | 804                    | \$<br>344       | 51¢                  |
| Police Services             |    | 10,292,655             | 138                     |    | 368                    | 157             | 23¢                  |
| Health & Social Services    |    | 8,645,915              | 116                     |    | 309                    | 132             | 19¢                  |
| Library Services            |    | 2,056,472              | 27                      |    | 74                     | 31              | 5¢                   |
| Financial Services          |    | 1,590,540              | 21                      |    | 57                     | 24              | 4¢                   |
| Corporate Services          |    | 529,550                | 7                       |    | 19                     | 8               | 1¢                   |
| Planning Services           |    | 446,980                | 6                       |    | 16                     | 7               | 1¢                   |
| Buildings & Properties      |    | 384,361                | 5                       |    | 14                     | 6               | 1¢                   |
| <b>Economic Development</b> |    | 379,375                | 5                       |    | 14                     | 6               | 1¢                   |
| Council & Committees        |    | 372,279                | 5                       |    | 13                     | 6               | 1¢                   |
| Surplus & Tax Changes       |    | (350,000)              | (5)                     |    | (13)                   | (5)             | (1)¢                 |
| Court Services              |    | (854,358)              | (11)                    |    | (31)                   | (13)            | (2)¢                 |
| Corporate Funding           |    | (1,574,800)            | (21)                    |    | (56)                   | (24)            | (4)¢                 |
| Total Taxation              | \$ | 44,384,049             | \$<br>593               | \$ | 1,588                  | \$<br>679 \$    | 1.00                 |