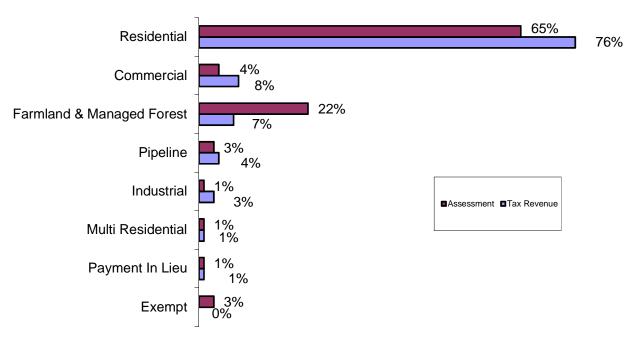

# Assessment & Tax Revenue by Property Class 2016

76% of the Total Tax Revenue is Raised From the Residential Property Class (77% in 2015)