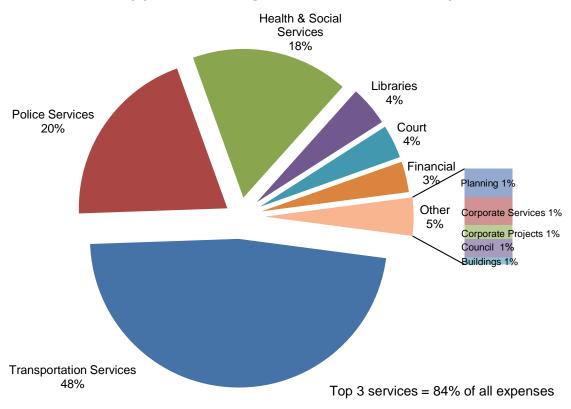

# **2016 Approved Budget Distribution of Expenses**

# 2016 County Taxes of \$586 per \$100,000 Residential Assessment

Total \$586 (\$602 in 2015)
Top 3 services = 97% of the County portion of each tax bill