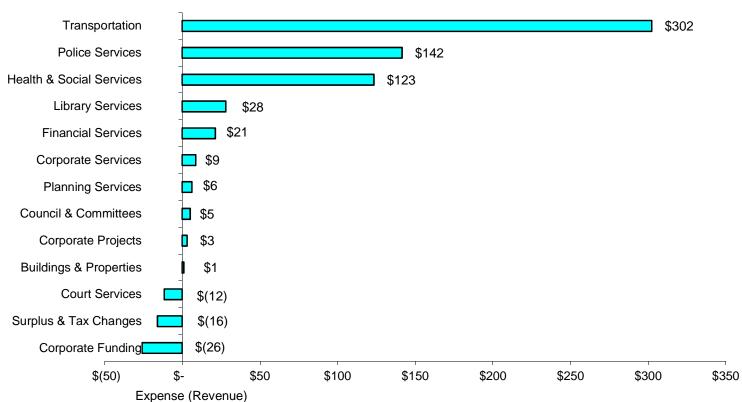

# Various Approaches to Refer to Budget Results

|                          | R  | Net Tax<br>equirement | dential<br>00 Assm't | Pe | r Household<br>27,018 | r Capita<br>64,824 | Per Dollar<br>\$1.00 |
|--------------------------|----|-----------------------|----------------------|----|-----------------------|--------------------|----------------------|
| Transportation Services  | \$ | 21,671,599            | \$<br>302            | \$ | 802                   | \$<br>334          | 51¢                  |
| Police Services          |    | 10,180,618            | 142                  |    | 377                   | 157                | 24¢                  |
| Health & Social Services |    | 8,804,742             | 123                  |    | 326                   | 136                | 20¢                  |
| Library Services         |    | 2,021,500             | 28                   |    | 75                    | 31                 | 5¢                   |
| Financial Services       |    | 1,531,822             | 21                   |    | 57                    | 24                 | 4¢                   |
| Corporate Services       |    | 630,375               | 9                    |    | 23                    | 10                 | 2¢                   |
| Planning Services        |    | 447,111               | 6                    |    | 17                    | 7                  | 1¢                   |
| Council & Committees     |    | 372,959               | 5                    |    | 14                    | 6                  | 1¢                   |
| Corporate Projects       |    | 226,911               | 3                    |    | 8                     | 4                  | 1¢                   |
| Buildings & Properties   |    | 71,760                | 1                    |    | 3                     | 1                  | 0¢                   |
| Court Services           |    | (828,753)             | (12)                 |    | (31)                  | (13)               | (2)¢                 |
| Surplus & Tax Changes    |    | (1,150,000)           | (16)                 |    | (43)                  | (18)               | (3)¢                 |
| Corporate Funding        |    | (1,852,600)           | (26)                 |    | (69)                  | (29)               | (4)¢                 |
| Total Taxation           | \$ | 42,128,044            | \$<br>586            | \$ | 1,559                 | \$<br>650 \$       | 1.00                 |