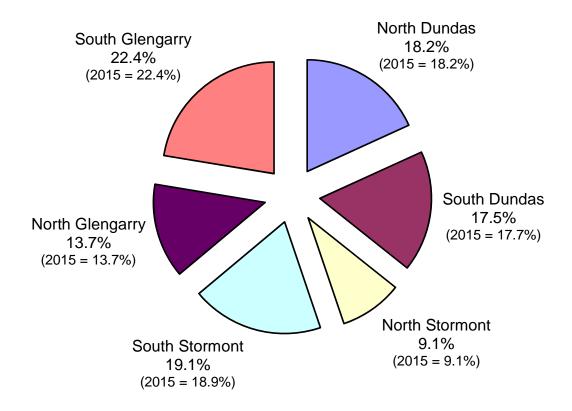

uth Dundas

South Branch of the Raisin River Culvert (\$372,000)

#### **North Glengarry**

County Road 21 from County Road 34 to the east side of Old Military Road (\$1,120,000)

County Road 21 from Lorne School Road to the west limit of Glen Sandfield (\$958,000)

County Road 46 from MacDonald Blvd. to County Road 34 (\$374,000)

Campbell Municipal Drain Culvert (\$296,000)

Each Scotch River Bridge (\$520,000)

#### **South Glengarry**

County Road 17 Culvert Lining (\$70,000)

Woods Creek Culvert (\$342,000)

County Road 2 from Lancaster to County Road 23 identified as a priority project for Federal and Provincial funding programs (project estimate is \$2,800,000)

#### Other

Traffic Signal Capital Upgrades at various locations (\$80,000)

# **Proportion of Taxable Assessment** 2016



# Assessment & Tax Revenue by Property Class 2016



76% of the Total Tax Revenue is Raised From the Residential Property Class (77% in 2015)

# **2016 Approved Budget Distribution of Expenses**



# 2016 County Taxes of \$586 per \$100,000 Residential Assessment



Total \$586 (\$602 in 2015)
Top 3 services = 97% of the County portion of each tax bill

# How your tax dollar works

# 43 Cents of Every County Tax Dollar is Not Under County Council Control

|                                             | (Re | Net Cost<br>evenue) 2016 | Per Dollar<br>2016 | Per Dollar<br>2015 |
|---------------------------------------------|-----|--------------------------|--------------------|--------------------|
| Services Not County Controlled              |     |                          |